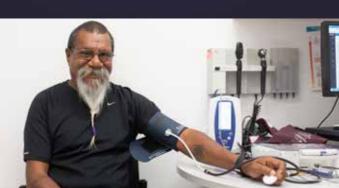

# What happens at a health check?

A health check takes a little longer than a normal appointment (about 45 minutes). You'll have a yarn with an Aboriginal Health Worker or

Registered Nurse and a GP and they'll ask you questions about your health and may carry out tests including:

- hearing and eyesight
- oral health and hygiene
- social health and wellbeing
- physical health and nutrition
- immunisation status
- a physical examination
- medical history including medications and allergies
- general health, e.g. blood pressure, weight, height.